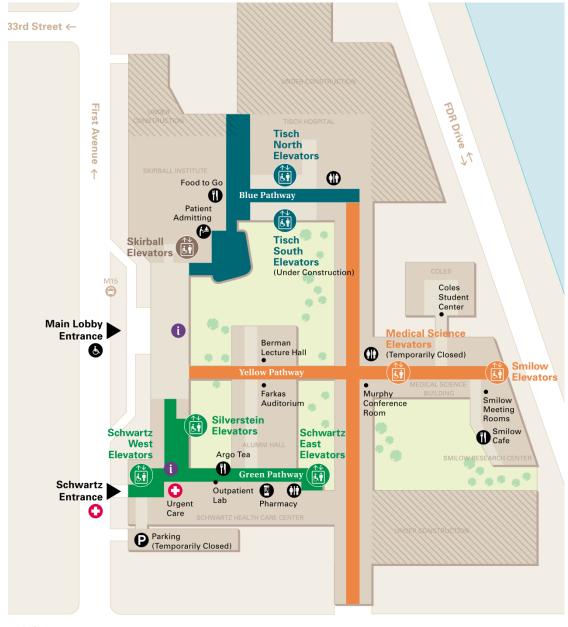

## To get to the Long lab:

- 1) Arrive at the main NYU medical center at 550 First Ave. (just south of 33<sup>rd</sup> St.).
- 2) Walk into the main entrance and take the 'Yellow Pathway' to the right of security past one elevator bank and two sets of glass doors all the way back to the Smilow building. Take the elevators to the sixth floor.
- 3) Call me from the phone near the card access door I will let you in. My extension (X39145) is printed on an information sheet near the door.

NOTE: On nights and weekends, you will need card access in order to ride the elevator. You can either take the stairs or call me and I can come down to meet you. My numbers are:

(617) 821-6851 (Cell) (212) 263-9145 (Office) (212) 263-9481 (Lab)